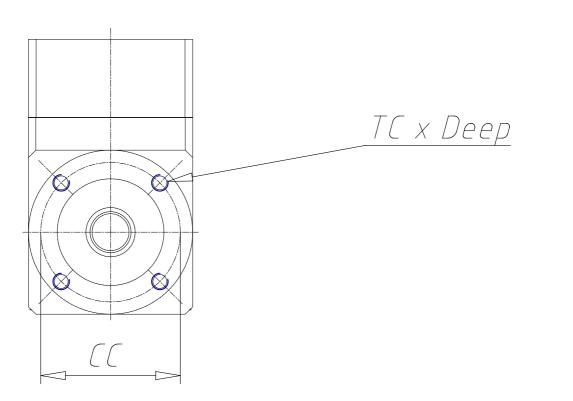

### DIMENSIONS

| DS (mm)     | 25       |
|-------------|----------|
| LS (mm)     | 55       |
| DC (mm)     | 80       |
| LC (mm)     | 4        |
| CC (mm)     | 100      |
| TC x Depth  | M10 x 16 |
| EA (mm)     | 194      |
| EB (mm)     | 130      |
| EC (mm)     | 160.5    |
| DG (mm)     | 115      |
| DM (mm)     | 24       |
| CM (mm)     | 145.0    |
| TM x Depth  | M8 x 18  |
| Weight (kg) | 12.00    |