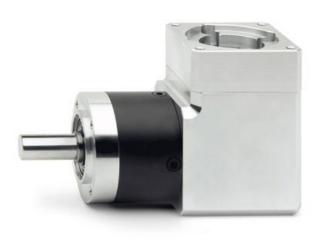

## Planetary gear orthogonal - Mod. GB A

Product code: GB-120-03-A-1000

# Planetary gear orthogonal - Mod. GB A

Product code: GB-120-03-A-1000