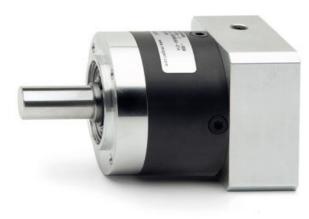

# Planetary gear in line - Mod.GB D

Product code: GB-120-03-D-1000

### TECHNICAL DATA

| DS (mm)     | 25       |
|-------------|----------|
| LS (mm)     | 55       |
| DC (mm)     | 80       |
| LC (mm)     | 4        |
| CC (mm)     | 100      |
| TC x Depth  | M10 x 16 |
| EA (mm)     | 136.5    |
| EB (mm)     | 130      |
| DG (mm)     | 115      |
| DM (mm)     | 24       |
| CM (mm)     | 145.0    |
| TM x Depth  | M8 x 18  |
| Weight (kg) | 6.00     |