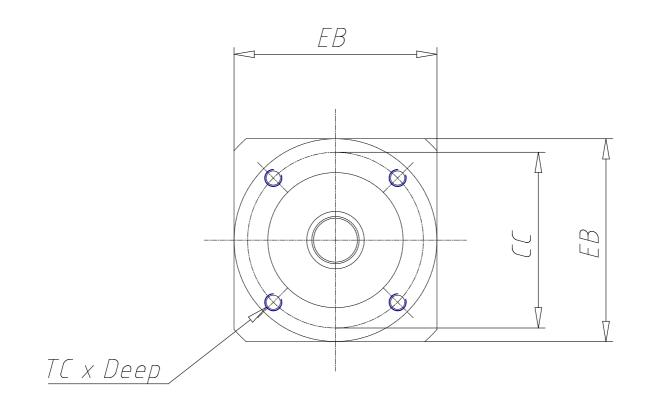

### TECHNICAL DATA

| DS (mm)     | 25       |
|-------------|----------|
| LS (mm)     | 55       |
| DC (mm)     | 80       |
| LC (mm)     | 4        |
| CC (mm)     | 100      |
| TC x Depth  | M10 x 16 |
| EA (mm)     | 136.5    |
| EB (mm)     | 130      |
| DG (mm)     | 115      |
| DM (mm)     | 24       |
| CM (mm)     | 145.0    |
| TM x Depth  | M8 x 18  |
| Weight (kg) | 6.00     |

# DIMENSIONS

| DS (mm)     | 25       |
|-------------|----------|
| LS (mm)     | 55       |
| DC (mm)     | 80       |
| LC (mm)     | 4        |
| CC (mm)     | 100      |
| TC x Depth  | M10 x 16 |
| EA (mm)     | 136.5    |
| EB (mm)     | 130      |
| DG (mm)     | 115      |
| DM (mm)     | 24       |
| CM (mm)     | 145.0    |
| TM x Depth  | M8 x 18  |
| Weight (kg) | 6.00     |