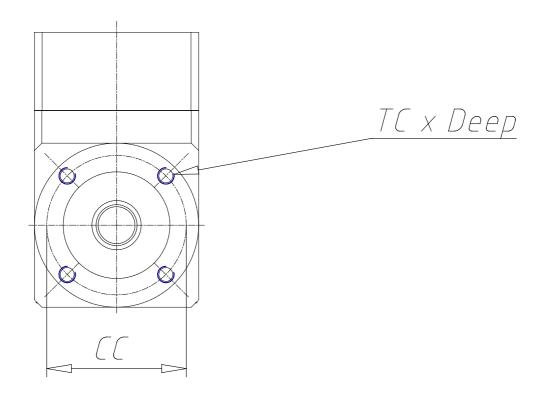

## **DIMENSIONS**

| DS (mm)     | 25       |
|-------------|----------|
| LS (mm)     | 55       |
| DC (mm)     | 80       |
| LC (mm)     | 4        |
| CC (mm)     | 100      |
| TC x Depth  | M10 x 16 |
| EA (mm)     | 194      |
| EB (mm)     | 130      |
| EC (mm)     | 160.5    |
| DG (mm)     | 115      |
| DM (mm)     | 24       |
| CM (mm)     | 145.0    |
| TM x Depth  | M8 x 18  |
| Weight (kg) | 12.00    |