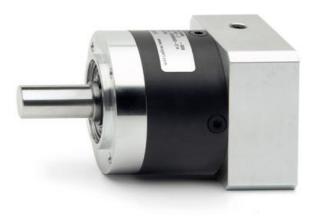

# Planetary gear in line - Mod.GB D

Product code: GB-120-05-D-1000

### TECHNICAL DATA

| DS (mm)     | 25       |
|-------------|----------|
| LS (mm)     | 55       |
| DC (mm)     | 80       |
| LC (mm)     | 4        |
| CC (mm)     | 100      |
| TC x Depth  | M10 x 16 |
| EA (mm)     | 136.5    |
| EB (mm)     | 130      |
| DG (mm)     | 115      |
| DM (mm)     | 24       |
| CM (mm)     | 145.0    |
| TM x Depth  | M8 x 18  |
| Weight (kg) | 6.00     |

# DIMENSIONS

| DS (mm)     | 25       |
|-------------|----------|
| LS (mm)     | 55       |
| DC (mm)     | 80       |
| LC (mm)     | 4        |
| CC (mm)     | 100      |
| TC x Depth  | M10 x 16 |
| EA (mm)     | 136.5    |
| EB (mm)     | 130      |
| DG (mm)     | 115      |
| DM (mm)     | 24       |
| CM (mm)     | 145.0    |
| TM x Depth  | M8 x 18  |
| Weight (kg) | 6.00     |