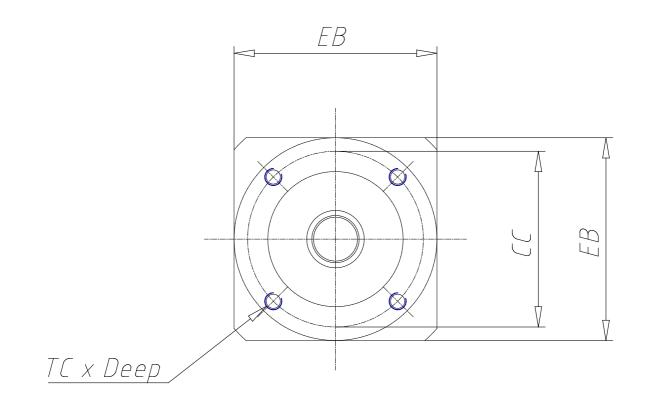

### TECHNICAL DATA

| DS (mm)     | 25       |
|-------------|----------|
| LS (mm)     | 55       |
| DC (mm)     | 80       |
| LC (mm)     | 4        |
| CC (mm)     | 100      |
| TC x Depth  | M10 x 16 |
| EA (mm)     | 136.5    |
| EB (mm)     | 130      |
| DG (mm)     | 115      |
| DM (mm)     | 24       |
| CM (mm)     | 145.0    |
| TM x Depth  | M8 x 18  |
| Weight (kg) | 6.00     |

# DIMENSIONS

| DS (mm)     | 25       |
|-------------|----------|
| LS (mm)     | 55       |
| DC (mm)     | 80       |
| LC (mm)     | 4        |
| CC (mm)     | 100      |
| TC x Depth  | M10 x 16 |
| EA (mm)     | 136.5    |
| EB (mm)     | 130      |
| DG (mm)     | 115      |
| DM (mm)     | 24       |
| CM (mm)     | 145.0    |
| TM x Depth  | M8 x 18  |
| Weight (kg) | 6.00     |