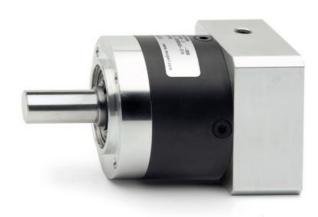

## Planetary gear in line - Mod.GB D

Product code: GB-120-07-D-1000

Datasheet creation date: 07/03/2025 15:38

Check the most updated document online 3 click here

## Planetary gear in line - Mod.GB D

Product code: GB-120-07-D-1000