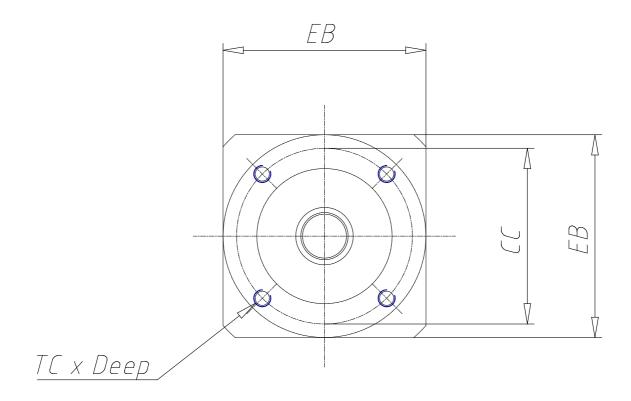

## TECHNICAL DATA

| DS (mm)     | 25       |
|-------------|----------|
| LS (mm)     | 55       |
| DC (mm)     | 80       |
| LC (mm)     | 4        |
| CC (mm)     | 100      |
| TC x Depth  | M10 x 16 |
| EA (mm)     | 136.5    |
| EB (mm)     | 130      |
| DG (mm)     | 115      |
| DM (mm)     | 24       |
| CM (mm)     | 145.0    |
| TM x Depth  | M8 x 18  |
| Weight (kg) | 6.00     |

## **DIMENSIONS**

| DS (mm)     | 25       |
|-------------|----------|
| LS (mm)     | 55       |
| DC (mm)     | 80       |
| LC (mm)     | 4        |
| CC (mm)     | 100      |
| TC x Depth  | M10 x 16 |
| EA (mm)     | 136.5    |
| EB (mm)     | 130      |
| DG (mm)     | 115      |
| DM (mm)     | 24       |
| CM (mm)     | 145.0    |
| TM x Depth  | M8 x 18  |
| Weight (kg) | 6.00     |