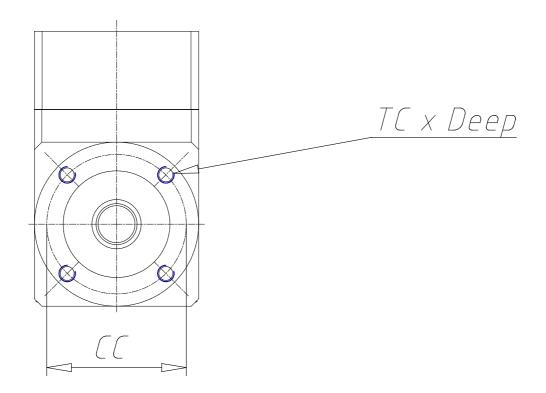

## **DIMENSIONS**

| DS (mm)     | 25       |
|-------------|----------|
| LS (mm)     | 55       |
| DC (mm)     | 80       |
| LC (mm)     | 4        |
| CC (mm)     | 100      |
| TC x Depth  | M10 x 16 |
| EA (mm)     | 194      |
| EB (mm)     | 130      |
| EC (mm)     | 160.5    |
| DG (mm)     | 115      |
| DM (mm)     | 24       |
| CM (mm)     | 145.0    |
| TM x Depth  | M8 x 18  |
| Weight (kg) | 12.00    |