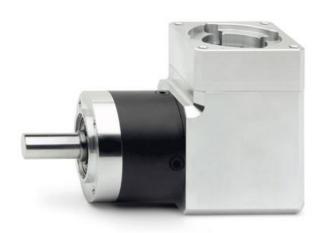

## Planetary gear orthogonal - Mod. GB A

Product code: GB-120-10-A-1000

Datasheet creation date: 07/03/2025 15:38

Check the most updated document online 3 click here

## Planetary gear orthogonal - Mod. GB A

Product code: GB-120-10-A-1000