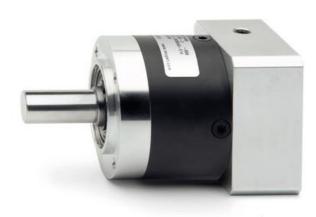

## Planetary gear in line - Mod.GB D

Product code: GB-120-10-D-1000

Datasheet creation date: 07/03/2025 15:38

Check the most updated document online 3 click here

## Planetary gear in line - Mod.GB D

Product code: GB-120-10-D-1000