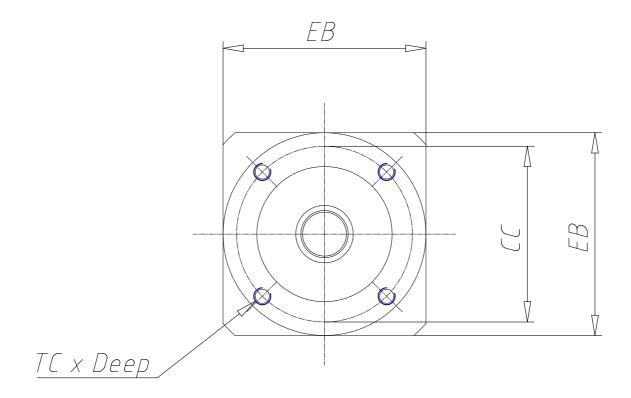

## TECHNICAL DATA

| DS (mm)     | 25       |
|-------------|----------|
| LS (mm)     | 55       |
| DC (mm)     | 80       |
| LC (mm)     | 4        |
| CC (mm)     | 100      |
| TC x Depth  | M10 x 16 |
| EA (mm)     | 136.5    |
| EB (mm)     | 130      |
| DG (mm)     | 115      |
| DM (mm)     | 24       |
| CM (mm)     | 145.0    |
| TM x Depth  | M8 x 18  |
| Weight (kg) | 6.00     |

## **DIMENSIONS**

| DS (mm)     | 25       |
|-------------|----------|
| LS (mm)     | 55       |
| DC (mm)     | 80       |
| LC (mm)     | 4        |
| CC (mm)     | 100      |
| TC x Depth  | M10 x 16 |
| EA (mm)     | 136.5    |
| EB (mm)     | 130      |
| DG (mm)     | 115      |
| DM (mm)     | 24       |
| CM (mm)     | 145.0    |
| TM x Depth  | M8 x 18  |
| Weight (kg) | 6.00     |