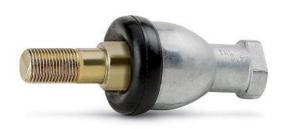

## Piston Rod Socket Joint - Mod. GY

Product code: GY-80-100

Datasheet creation date: 07/03/2025 16:03

Check the most updated document online 3 click here

## Piston Rod Socket Joint - Mod. GY

Product code: GY-80-100