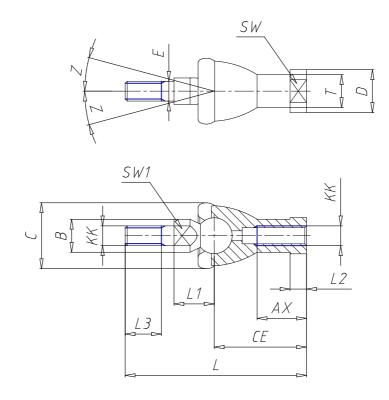

## DIMENSIONS

| KK       | M 20x1.5 |
|----------|----------|
| L (mm)   | 133      |
| CE (mm)  | 63       |
| L2 (mm)  | 10.0     |
| AX (mm)  | 38       |
| SW (mm)  | 30       |
| SW1 (mm) | 24       |
| L1 (mm)  | 31.5     |
| L3 (mm)  | 25       |
| Ø T (mm) | 27.5     |
| Ø D (mm) | 34       |
| E (mm)   | 20       |
| Ø B (mm) | 27       |
| Ø C (mm) | 45       |
| Z (mm)   | 7.5      |