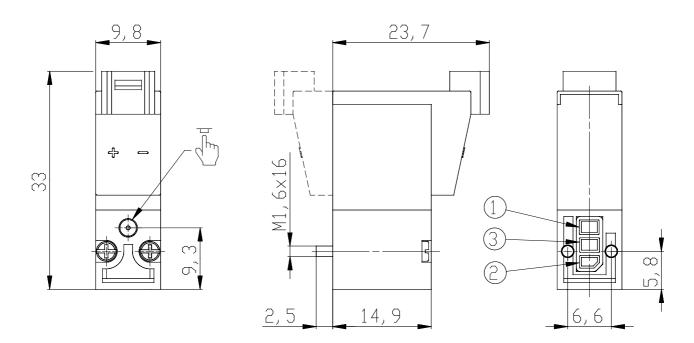

## DIMENSIONS

| Series                      | K000                        |
|-----------------------------|-----------------------------|
| Number of ways - functions  | 1 = 2/2 vie - NC            |
| Thread port                 | 0 = manifold or single base |
| Orifice diameter            | 2 = Ø 0.6 mm - 2/2 version  |
| Materials                   | F = PBT body - FKM poppet   |
|                             | seal                        |
| Electrical connection       | B = in-line connection with |
|                             | protection and led          |
| Voltage - power consumption | 3 = 24 V DC - 1 W           |
| Fixing                      | M = fixing screws for metal |
| Options                     | = standard                  |