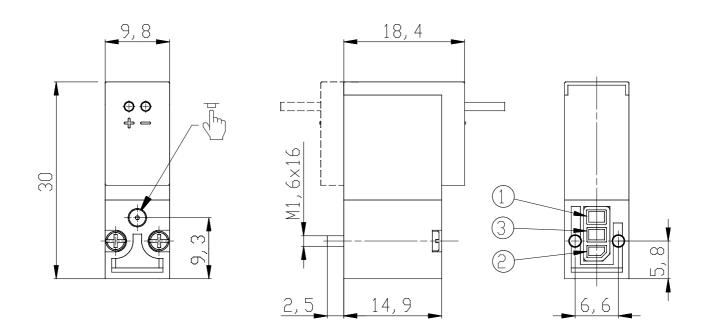

## DIMENSIONS

| Series                      | K000                         |
|-----------------------------|------------------------------|
| Number of ways - functions  | 1 = 2/2 vie - NC             |
| Thread port                 | 0 = manifold or single base  |
| Orifice diameter            | 2 = Ø 0.6 mm - 2/2 version   |
| Materials                   | F = PBT body - FKM poppet    |
|                             | seal                         |
| Electrical connection       | F = 300 mm flying leads with |
|                             | protection and led           |
| Voltage - power consumption | 3 = 24 V DC - 1 W            |
| Fixing                      | = fixing screws for plastic  |
| Options                     | = standard                   |