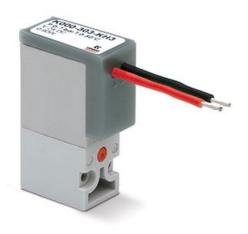

## Direct acting solenoid valves (with cables) - Series K

Product code: K000-102-FF3