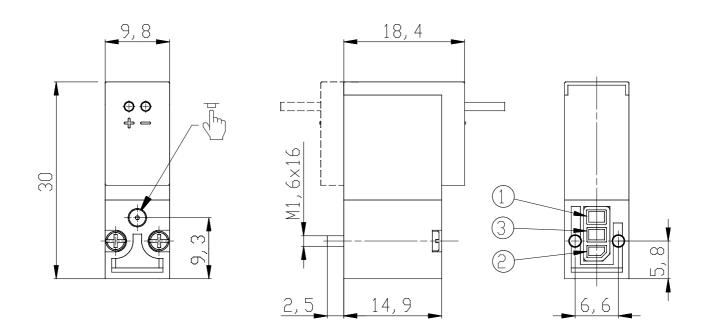

## DIMENSIONS

| Series                      | K000                        |
|-----------------------------|-----------------------------|
| Number of ways - functions  | 1 = 2/2 vie - NC            |
| Thread port                 | 0 = manifold or single base |
| Orifice diameter            | 2 = Ø 0.6 mm - 2/2 version  |
| Materials                   | F = PBT body - FKM poppet   |
|                             | seal                        |
| Electrical connection       | H = 300 mm flying leads     |
| Voltage - power consumption | 1 = 6 V DC - 1 W            |
| Fixing                      | M = fixing screws for metal |
| Options                     | = standard                  |