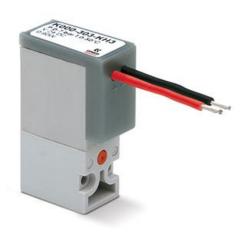

## Direct acting solenoid valves (with cables) - Series K

Product code: K000-102-FH1M