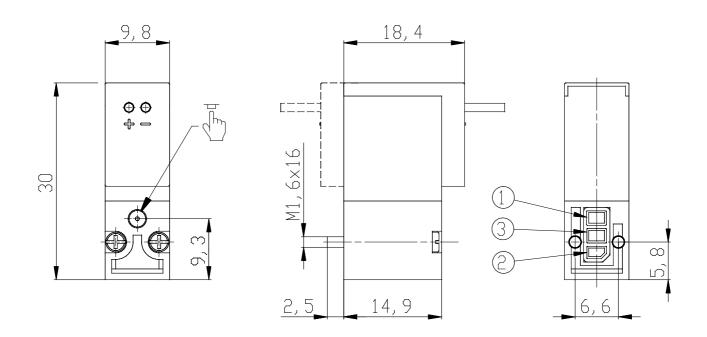

## DIMENSIONS

| Series                      | K000                        |
|-----------------------------|-----------------------------|
| Number of ways - functions  | 1 = 2/2 vie - NC            |
| Thread port                 | 0 = manifold or single base |
| Orifice diameter            | 2 = Ø 0.6 mm - 2/2 version  |
| Materials                   | F = PBT body - FKM poppet   |
|                             | seal                        |
| Electrical connection       | H = 300 mm flying leads     |
| Voltage - power consumption | 2 = 12 V DC - 1 W           |
| Fixing                      | M = fixing screws for metal |
| Options                     | = standard                  |