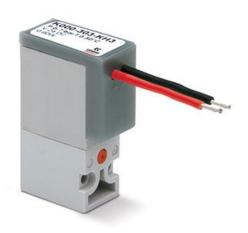

## Direct acting solenoid valves (with cables) - Series K

Product code: K000-102-FH2M

Datasheet creation date: 10/03/2025 11:30

Check the most updated document online 3 click here

## Direct acting solenoid valves (with cables) - Series K

Product code: K000-102-FH2M