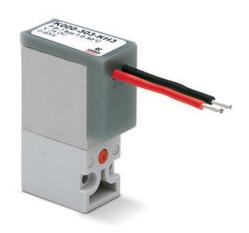

## Direct acting solenoid valves (with cables) - Series K

Product code: K000-102-FH3