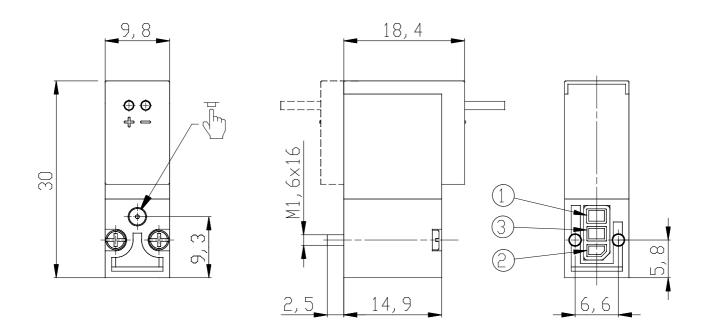

## DIMENSIONS

| Series                      | K000                        |
|-----------------------------|-----------------------------|
| Number of ways - functions  | 1 = 2/2 vie - NC            |
| Thread port                 | 0 = manifold or single base |
| Orifice diameter            | 2 = Ø 0.6 mm - 2/2 version  |
| Materials                   | F = PBT body - FKM poppet   |
|                             | seal                        |
| Electrical connection       | H = 300 mm flying leads     |
| Voltage - power consumption | 3 = 24 V DC - 1 W           |
| Fixing                      | = fixing screws for plastic |
| Options                     | = standard                  |