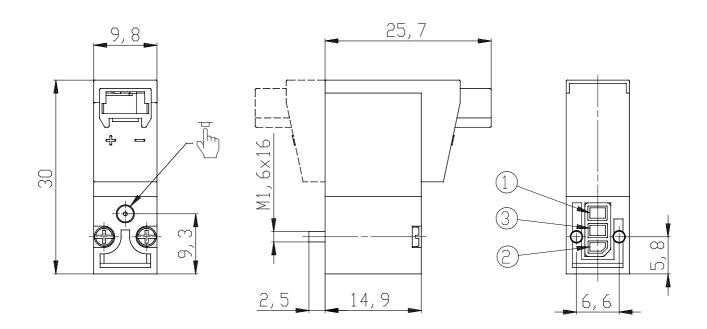

## DIMENSIONS

| Series                      | K000                        |
|-----------------------------|-----------------------------|
| Number of ways - functions  | 3 = 3/2 vie - NC            |
| Thread port                 | 0 = manifold or single base |
| Orifice diameter            | 3 = Ø 0.6 mm - 3/2 version  |
| Materials                   | F = PBT body - FKM poppet   |
|                             | seal                        |
| Electrical connection       | 1 = 90° connection with     |
|                             | protection and led          |
| Voltage - power consumption | 3 = 24 V DC - 1 W           |
| Fixing                      | = fixing screws for plastic |
| Options                     | = standard                  |