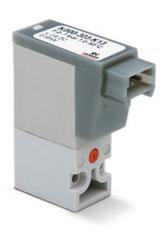

## Direct acting solenoid valve (90° connection) - Series K

Product code: K000-303-F13