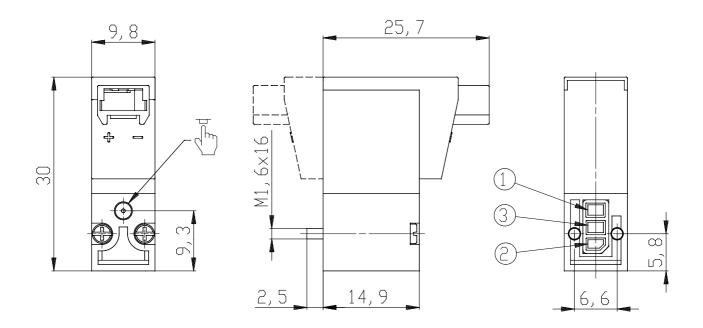

## DIMENSIONS

| Series                      | K000                        |
|-----------------------------|-----------------------------|
| Number of ways - functions  | 3 = 3/2 vie - NC            |
| Thread port                 | 0 = manifold or single base |
| Orifice diameter            | 3 = Ø 0.6 mm - 3/2 version  |
| Materials                   | F = PBT body - FKM poppet   |
|                             | seal                        |
| Electrical connection       | 3 = 90° connection          |
| Voltage - power consumption | 2 = 12 V DC - 1 W           |
| Fixing                      | = fixing screws for plastic |
| Options                     | = standard                  |