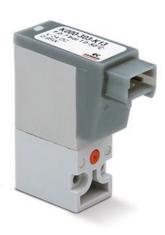

## Direct acting solenoid valve (90° connection) - Series K

Product code: K000-303-F32

Datasheet creation date: 10/03/2025 11:29

Check the most updated document online 3 click here

## Direct acting solenoid valve (90° connection) - Series K

Product code: K000-303-F32