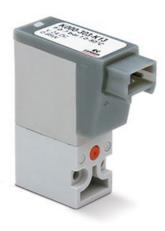

## Direct acting solenoid valve (90° connection) - Series K

Product code: K000-303-K11

Datasheet creation date: 10/03/2025 11:29

Check the most updated document online 3 click here

## Direct acting solenoid valve (90° connection) - Series K

Product code: K000-303-K11