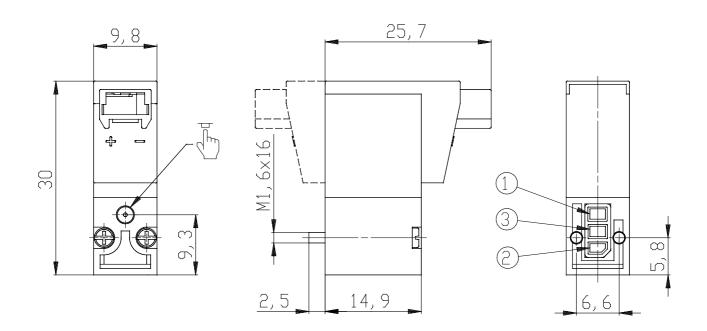

## DIMENSIONS

| Series                      | K000                             |
|-----------------------------|----------------------------------|
| Number of ways - functions  | 3 = 3/2 vie - NC                 |
| Thread port                 | 0 = manifold or single base      |
| Orifice diameter            | 3 = Ø 0.6 mm - 3/2 version       |
| Materials                   | K = PBT body - HNBR poppet       |
|                             | seal (only for 3/2-way versions) |
| Electrical connection       | 1 = 90° connection with          |
|                             | protection and led               |
| Voltage - power consumption | 1 = 6 V DC - 1 W                 |
| Fixing                      | = fixing screws for plastic      |
| Options                     | = standard                       |