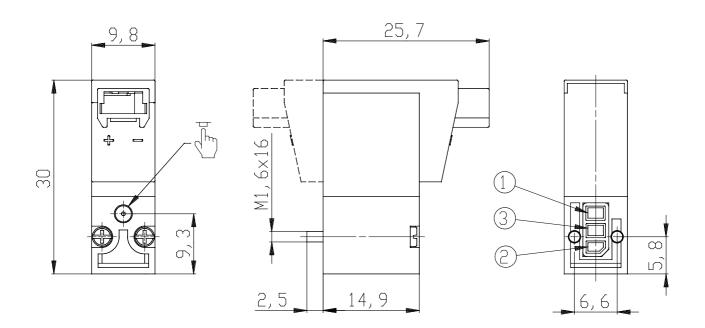

## DIMENSIONS

| Series                      | K000                                                           |
|-----------------------------|----------------------------------------------------------------|
| Number of ways - functions  | 3 = 3/2 vie - NC                                               |
| Thread port                 | 0 = manifold or single base                                    |
| Orifice diameter            | 3 = Ø 0.6 mm - 3/2 version                                     |
| Materials                   | K = PBT body - HNBR poppet<br>seal (only for 3/2-way versions) |
| Electrical connection       | 1 = 90° connection with<br>protection and led                  |
| Voltage - power consumption | 1 = 6 V DC - 1 W                                               |
| Fixing                      | M = fixing screws for metal                                    |
| Options                     | = standard                                                     |