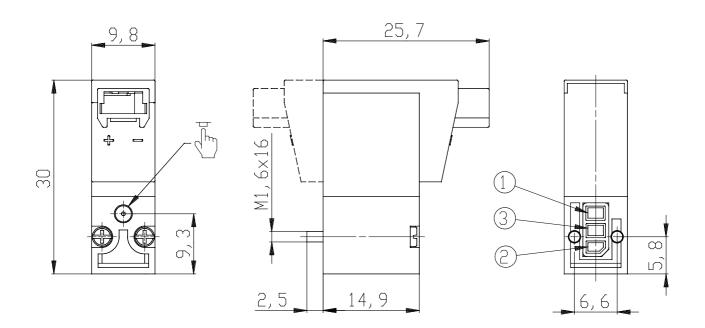

# DIMENSIONS

| Series                      | К000                                                           |
|-----------------------------|----------------------------------------------------------------|
| Number of ways - functions  | 3 = 3/2 vie - NC                                               |
| Thread port                 | 0 = manifold or single base                                    |
| Orifice diameter            | 3 = Ø 0.6 mm - 3/2 version                                     |
| Materials                   | K = PBT body - HNBR poppet<br>seal (only for 3/2-way versions) |
| Electrical connection       | 1 = 90° connection with<br>protection and led                  |
| Voltage - power consumption | 2 = 12 V DC - 1 W                                              |
| Fixing                      | = fixing screws for plastic                                    |
| Options                     | = standard                                                     |