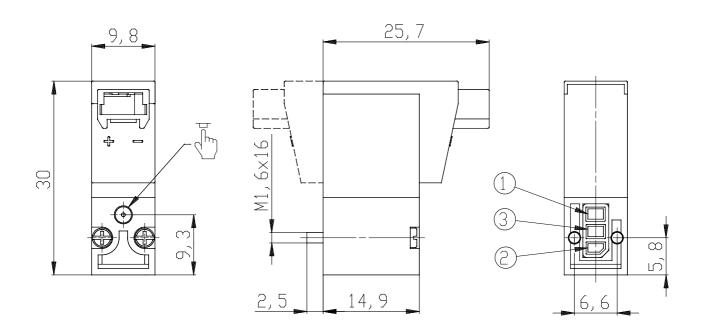

## DIMENSIONS

| Series                      | K000                             |
|-----------------------------|----------------------------------|
| Number of ways - functions  | 3 = 3/2 vie - NC                 |
| Thread port                 | 0 = manifold or single base      |
| Orifice diameter            | 3 = Ø 0.6 mm - 3/2 version       |
| Materials                   | K = PBT body - HNBR poppet       |
|                             | seal (only for 3/2-way versions) |
| Electrical connection       | 1 = 90° connection with          |
|                             | protection and led               |
| Voltage - power consumption | 3 = 24 V DC - 1 W                |
| Fixing                      | = fixing screws for plastic      |
| Options                     | = standard                       |