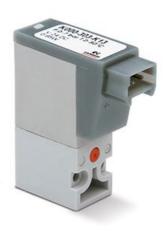

## Direct acting solenoid valve (90° connection) - Series K

Product code: K000-303-K13

Datasheet creation date: 10/03/2025 11:29

Check the most updated document online 3 click here

## Direct acting solenoid valve (90° connection) - Series K

Product code: K000-303-K13