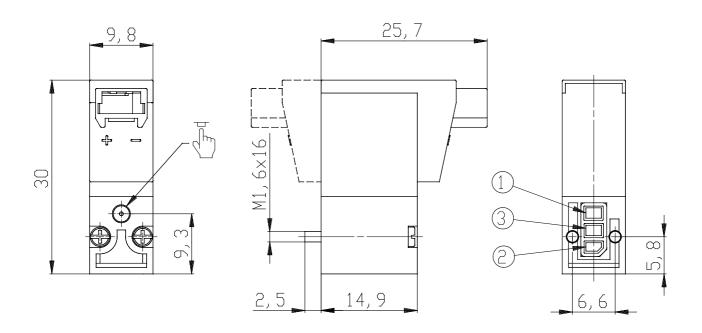

## DIMENSIONS

| Series                      | K000                             |
|-----------------------------|----------------------------------|
| Number of ways - functions  | 3 = 3/2 vie - NC                 |
| Thread port                 | 0 = manifold or single base      |
| Orifice diameter            | 3 = Ø 0.6 mm - 3/2 version       |
| Materials                   | K = PBT body - HNBR poppet       |
|                             | seal (only for 3/2-way versions) |
| Electrical connection       | 1 = 90° connection with          |
|                             | protection and led               |
| Voltage - power consumption | 3 = 24 V DC - 1 W                |
| Fixing                      | M = fixing screws for metal      |
| Options                     | = standard                       |