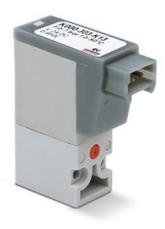

## Direct acting solenoid valve (90° connection) - Series K

Product code: K000-303-K13M

Datasheet creation date: 10/03/2025 11:29

Check the most updated document online 3 click here

## Direct acting solenoid valve (90° connection) - Series K

Product code: K000-303-K13M