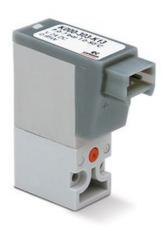

## Direct acting solenoid valve (90° connection) - Series K

Product code: K000-303-K21