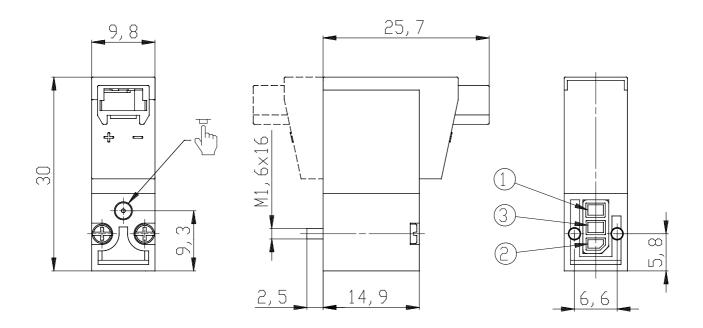

## DIMENSIONS

| Series                      | K000                             |
|-----------------------------|----------------------------------|
| Number of ways - functions  | 3 = 3/2 vie - NC                 |
| Thread port                 | 0 = manifold or single base      |
| Orifice diameter            | 3 = Ø 0.6 mm - 3/2 version       |
| Materials                   | K = PBT body - HNBR poppet       |
|                             | seal (only for 3/2-way versions) |
| Electrical connection       | 2 = 90° connection with          |
|                             | protection                       |
| Voltage - power consumption | 1 = 6 V DC - 1 W                 |
| Fixing                      | = fixing screws for plastic      |
| Options                     | = standard                       |