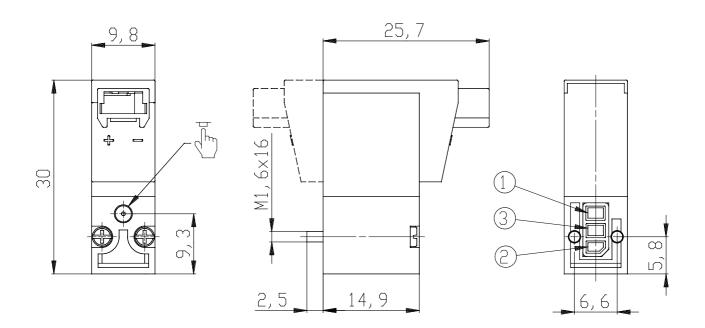

## DIMENSIONS

| Series                      | К000                                                           |
|-----------------------------|----------------------------------------------------------------|
| Number of ways - functions  | 3 = 3/2 vie - NC                                               |
| Thread port                 | 0 = manifold or single base                                    |
| Orifice diameter            | 3 = Ø 0.6 mm - 3/2 version                                     |
| Materials                   | K = PBT body - HNBR poppet<br>seal (only for 3/2-way versions) |
| Electrical connection       | 2 = 90° connection with<br>protection                          |
| Voltage - power consumption | 1 = 6 V DC - 1 W                                               |
| Fixing                      | M = fixing screws for metal                                    |
| Options                     | = standard                                                     |