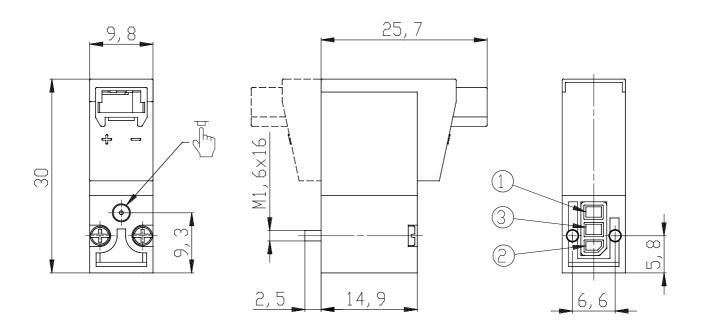

## DIMENSIONS

| Series                      | K000                             |
|-----------------------------|----------------------------------|
| Number of ways - functions  | 3 = 3/2 vie - NC                 |
| Thread port                 | 0 = manifold or single base      |
| Orifice diameter            | 3 = Ø 0.6 mm - 3/2 version       |
| Materials                   | K = PBT body - HNBR poppet       |
|                             | seal (only for 3/2-way versions) |
| Electrical connection       | 2 = 90° connection with          |
|                             | protection                       |
| Voltage - power consumption | 2 = 12 V DC - 1 W                |
| Fixing                      | M = fixing screws for metal      |
| Options                     | = standard                       |