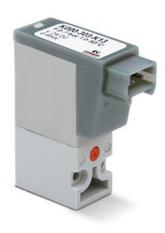

## Direct acting solenoid valve (90° connection) - Series K

Product code: K000-303-K23

Datasheet creation date: 10/03/2025 11:29

Check the most updated document online 3 click here

## Direct acting solenoid valve (90° connection) - Series K

Product code: K000-303-K23