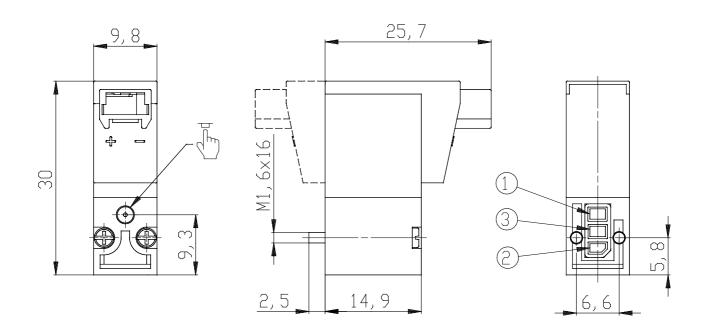

## DIMENSIONS

| Series                      | K000                             |
|-----------------------------|----------------------------------|
| Number of ways - functions  | 3 = 3/2 vie - NC                 |
| Thread port                 | 0 = manifold or single base      |
| Orifice diameter            | 3 = Ø 0.6 mm - 3/2 version       |
| Materials                   | K = PBT body - HNBR poppet       |
|                             | seal (only for 3/2-way versions) |
| Electrical connection       | 2 = 90° connection with          |
|                             | protection                       |
| Voltage - power consumption | 3 = 24 V DC - 1 W                |
| Fixing                      | = fixing screws for plastic      |
| Options                     | = standard                       |