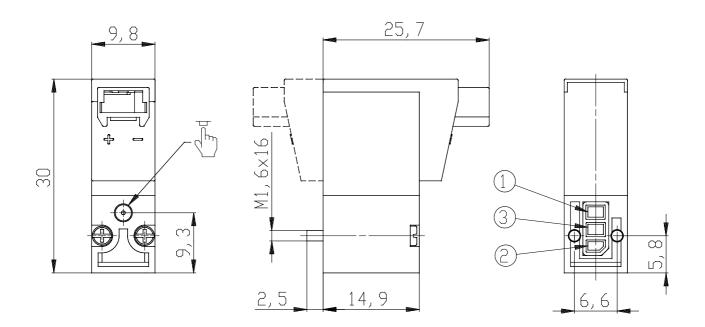

## DIMENSIONS

| Series                      | К000                                                           |
|-----------------------------|----------------------------------------------------------------|
| Number of ways - functions  | 3 = 3/2 vie - NC                                               |
| Thread port                 | 0 = manifold or single base                                    |
| Orifice diameter            | 3 = Ø 0.6 mm - 3/2 version                                     |
| Materials                   | K = PBT body - HNBR poppet<br>seal (only for 3/2-way versions) |
| Electrical connection       | 2 = 90° connection with<br>protection                          |
| Voltage - power consumption | 3 = 24 V DC - 1 W                                              |
| Fixing                      | M = fixing screws for metal                                    |
| Options                     | = standard                                                     |