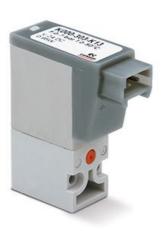

## Direct acting solenoid valve (90° connection) - Series K Product code: K000-303-K23M

Datasheet creation date: 10/03/2025 11:29

Check the most updated document online 🖄 <u>click here</u>

## Direct acting solenoid valve (90° connection) - Series K Product code: K000-303-K23M