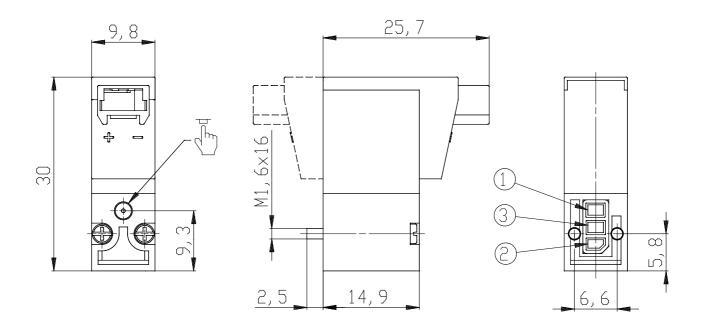

## DIMENSIONS

| I                           |                                  |
|-----------------------------|----------------------------------|
| Series                      | K000                             |
| Number of ways - functions  | 3 = 3/2 vie - NC                 |
| Thread port                 | 0 = manifold or single base      |
| Orifice diameter            | 3 = Ø 0.6 mm - 3/2 version       |
| Materials                   | K = PBT body - HNBR poppet       |
|                             | seal (only for 3/2-way versions) |
| Electrical connection       | 3 = 90° connection               |
| Voltage - power consumption | 3 = 24 V DC - 1 W                |
| Fixing                      | = fixing screws for plastic      |
| Options                     | = standard                       |