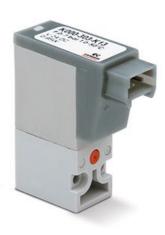

## Direct acting solenoid valve (90° connection) - Series K

Product code: K000-303-K33