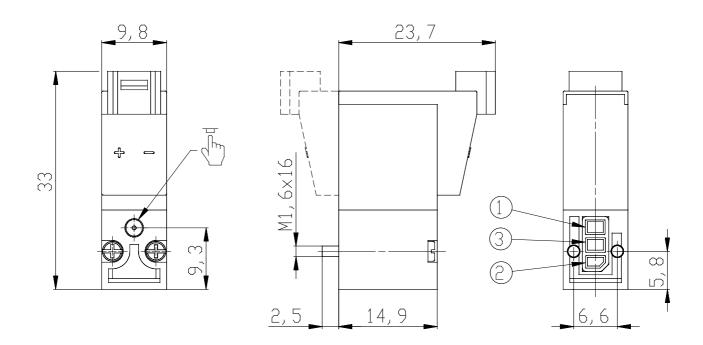

## DIMENSIONS

| Series                      | K000                                                        |
|-----------------------------|-------------------------------------------------------------|
| Number of ways - functions  | 3 = 3/2 vie - NC                                            |
| Thread port                 | 0 = manifold or single base                                 |
| Orifice diameter            | 3 = Ø 0.6 mm - 3/2 version                                  |
| Materials                   | K = PBT body - HNBR poppet seal (only for 3/2-way versions) |
| Electrical connection       | B = in-line connection with protection and led              |
| Voltage - power consumption | 3 = 24 V DC - 1 W                                           |
| Fixing                      | = fixing screws for plastic                                 |
| Options                     | = standard                                                  |