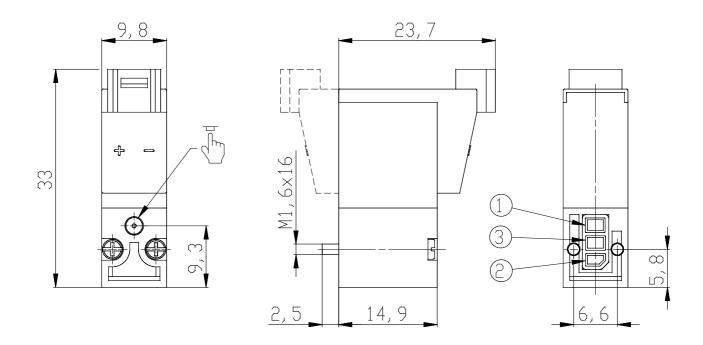

## DIMENSIONS

| Series                      | K000                                                        |
|-----------------------------|-------------------------------------------------------------|
| Number of ways - functions  | 3 = 3/2 vie - NC                                            |
| Thread port                 | 0 = manifold or single base                                 |
| Orifice diameter            | 3 = Ø 0.6 mm - 3/2 version                                  |
| Materials                   | K = PBT body - HNBR poppet seal (only for 3/2-way versions) |
| Electrical connection       | B = in-line connection with protection and led              |
| Voltage - power consumption | 3 = 24 V DC - 1 W                                           |
| Fixing                      | M = fixing screws for metal                                 |
| Options                     | = standard                                                  |