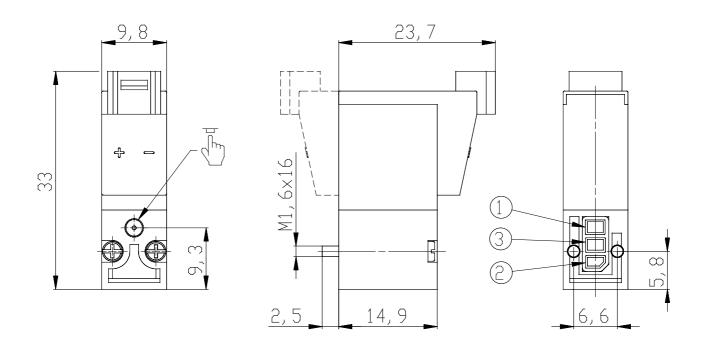

## DIMENSIONS

| Series                      | K000                                                        |
|-----------------------------|-------------------------------------------------------------|
| Number of ways - functions  | 3 = 3/2 vie - NC                                            |
| Thread port                 | 0 = manifold or single base                                 |
| Orifice diameter            | 3 = Ø 0.6 mm - 3/2 version                                  |
| Materials                   | K = PBT body - HNBR poppet seal (only for 3/2-way versions) |
| Electrical connection       | C = in-line connection with protection                      |
| Voltage - power consumption | 2 = 12 V DC - 1 W                                           |
| Fixing                      | = fixing screws for plastic                                 |
| Options                     | = standard                                                  |