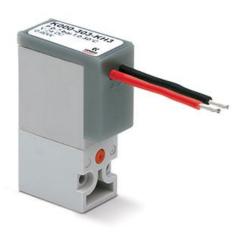

## Direct acting solenoid valves (with cables) - Series K

Product code: K000-303-KF1

Datasheet creation date: 10/03/2025 11:28

Check the most updated document online 3 click here

## Direct acting solenoid valves (with cables) - Series K

Product code: K000-303-KF1