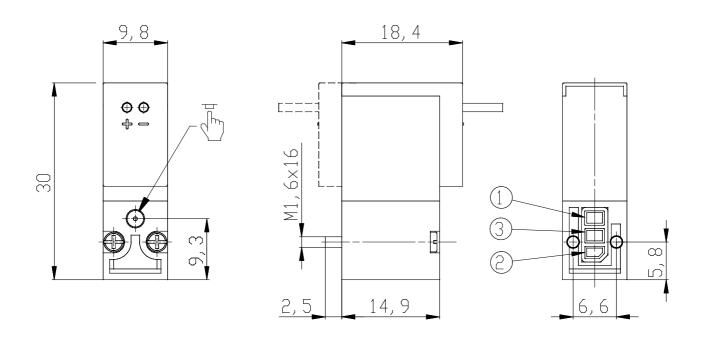

## DIMENSIONS

| Series                      | K000                             |
|-----------------------------|----------------------------------|
| Number of ways - functions  | 3 = 3/2 vie - NC                 |
| Thread port                 | 0 = manifold or single base      |
| Orifice diameter            | 3 = Ø 0.6 mm - 3/2 version       |
| Materials                   | K = PBT body - HNBR poppet       |
|                             | seal (only for 3/2-way versions) |
| Electrical connection       | F = 300 mm flying leads with     |
|                             | protection and led               |
| Voltage - power consumption | 1 = 6 V DC - 1 W                 |
| Fixing                      | = fixing screws for plastic      |
| Options                     | = standard                       |