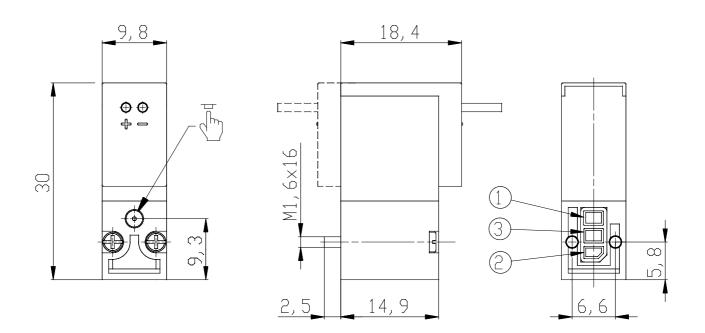

# DIMENSIONS

| Series                      | K000                                                           |
|-----------------------------|----------------------------------------------------------------|
| Number of ways - functions  | 3 = 3/2 vie - NC                                               |
| Thread port                 | 0 = manifold or single base                                    |
| Orifice diameter            | 3 = Ø 0.6 mm - 3/2 version                                     |
| Materials                   | K = PBT body - HNBR poppet<br>seal (only for 3/2-way versions) |
| Electrical connection       | F = 300 mm flying leads with<br>protection and led             |
| Voltage - power consumption | 1 = 6 V DC - 1 W                                               |
| Fixing                      | M = fixing screws for metal                                    |
| Options                     | = standard                                                     |