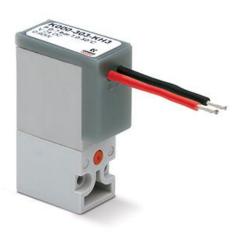

# Direct acting solenoid valves (with cables) - Series K

Product code: K000-303-KF1M

## Direct acting solenoid valves (with cables) - Series K Product code: K000-303-KF1M