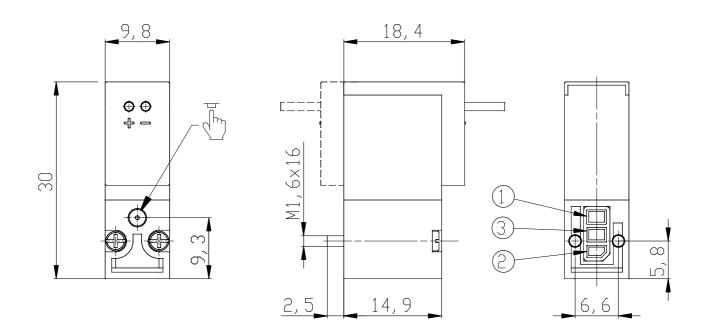

## DIMENSIONS

| Series                      | K000                             |
|-----------------------------|----------------------------------|
| Number of ways - functions  | 3 = 3/2 vie - NC                 |
| Thread port                 | 0 = manifold or single base      |
| Orifice diameter            | 3 = Ø 0.6 mm - 3/2 version       |
| Materials                   | K = PBT body - HNBR poppet       |
|                             | seal (only for 3/2-way versions) |
| Electrical connection       | F = 300 mm flying leads with     |
|                             | protection and led               |
| Voltage - power consumption | 2 = 12 V DC - 1 W                |
| Fixing                      | = fixing screws for plastic      |
| Options                     | = standard                       |