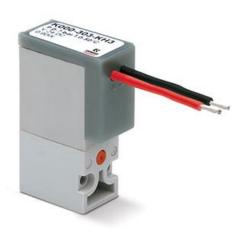

## Direct acting solenoid valves (with cables) - Series K

Product code: K000-303-KF2

Datasheet creation date: 10/03/2025 11:28

Check the most updated document online 3 click here

## Direct acting solenoid valves (with cables) - Series K

Product code: K000-303-KF2