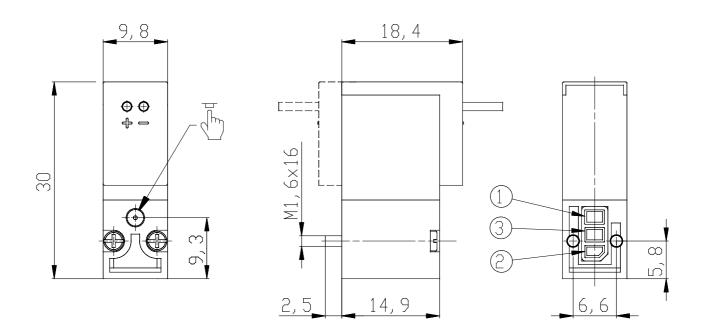

## DIMENSIONS

| Series                      | K000                             |
|-----------------------------|----------------------------------|
| Number of ways - functions  | 3 = 3/2 vie - NC                 |
| Thread port                 | 0 = manifold or single base      |
| Orifice diameter            | 3 = Ø 0.6 mm - 3/2 version       |
| Materials                   | K = PBT body - HNBR poppet       |
|                             | seal (only for 3/2-way versions) |
| Electrical connection       | F = 300 mm flying leads with     |
|                             | protection and led               |
| Voltage - power consumption | 3 = 24 V DC - 1 W                |
| Fixing                      | = fixing screws for plastic      |
| Options                     | = standard                       |