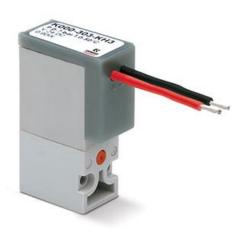

## Direct acting solenoid valves (with cables) - Series K

Product code: K000-303-KF3

Datasheet creation date: 10/03/2025 11:28

Check the most updated document online 3 click here

## Direct acting solenoid valves (with cables) - Series K

Product code: K000-303-KF3