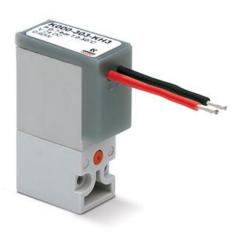

# Direct acting solenoid valves (with cables) - Series K

Product code: K000-303-KH1M