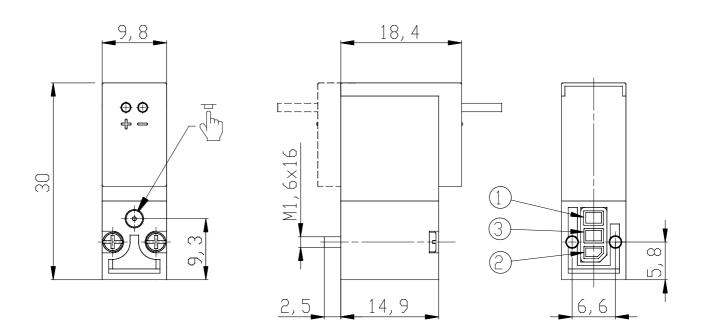

# DIMENSIONS

| Series                      | K000                                                           |
|-----------------------------|----------------------------------------------------------------|
| Number of ways - functions  | 3 = 3/2 vie - NC                                               |
| Thread port                 | 0 = manifold or single base                                    |
| Orifice diameter            | 3 = Ø 0.6 mm - 3/2 version                                     |
| Materials                   | K = PBT body - HNBR poppet<br>seal (only for 3/2-way versions) |
| Electrical connection       | H = 300 mm flying leads                                        |
| Voltage - power consumption | 1 = 6 V DC - 1 W                                               |
| Fixing                      | M = fixing screws for metal                                    |
| Options                     | = standard                                                     |