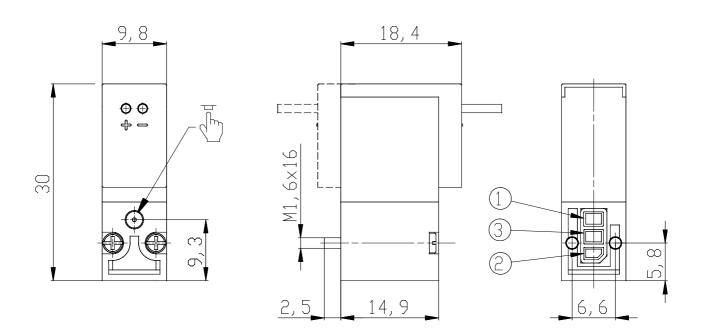

# DIMENSIONS

| Series                      | K000                                                           |
|-----------------------------|----------------------------------------------------------------|
| Number of ways - functions  | 3 = 3/2 vie - NC                                               |
| Thread port                 | 0 = manifold or single base                                    |
| Orifice diameter            | 3 = Ø 0.6 mm - 3/2 version                                     |
| Materials                   | K = PBT body - HNBR poppet<br>seal (only for 3/2-way versions) |
| Electrical connection       | H = 300 mm flying leads                                        |
| Voltage - power consumption | 2 = 12 V DC - 1 W                                              |
| Fixing                      | = fixing screws for plastic                                    |
| Options                     | = standard                                                     |