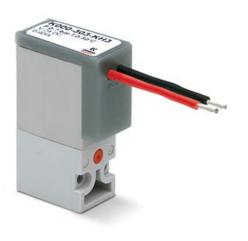

# Direct acting solenoid valves (with cables) - Series K

Product code: K000-303-KH2

### TECHNICAL DATA

| Series                      | К000                                                        |
|-----------------------------|-------------------------------------------------------------|
| Number of ways - functions  | 3 = 3/2 vie - NC                                            |
| Thread port                 | 0 = manifold or single base                                 |
| Orifice diameter            | 3 = Ø 0.6 mm - 3/2 version                                  |
| Materials                   | K = PBT body - HNBR poppet seal (only for 3/2-way versions) |
| Electrical connection       | H = 300 mm flying leads                                     |
| Voltage - power consumption | 2 = 12 V DC - 1 W                                           |
| Fixing                      | = fixing screws for plastic                                 |
| Options                     | = standard                                                  |