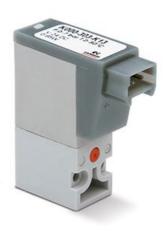

## Direct acting solenoid valve (90° connection) - Series K

Product code: K000-403-K12