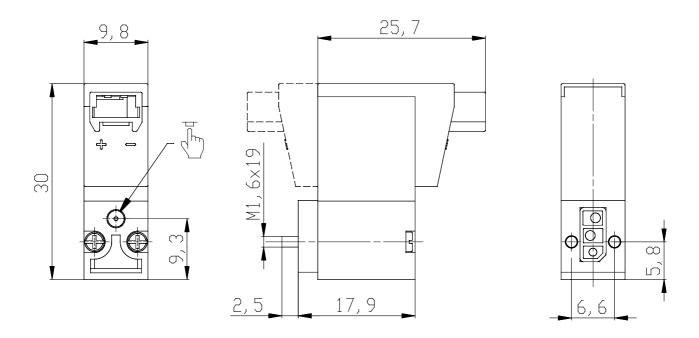

## DIMENSIONS

| Series                      | K000                             |
|-----------------------------|----------------------------------|
| Number of ways - functions  | 4 = 3/2 vie - NO                 |
| Thread port                 | 0 = manifold or single base      |
| Orifice diameter            | 3 = Ø 0.6 mm - 3/2 version       |
| Materials                   | K = PBT body - HNBR poppet       |
|                             | seal (only for 3/2-way versions) |
| Electrical connection       | 1 = 90° connection with          |
|                             | protection and led               |
| Voltage - power consumption | 2 = 12 V DC - 1 W                |
| Fixing                      | = fixing screws for plastic      |
| Options                     | = standard                       |