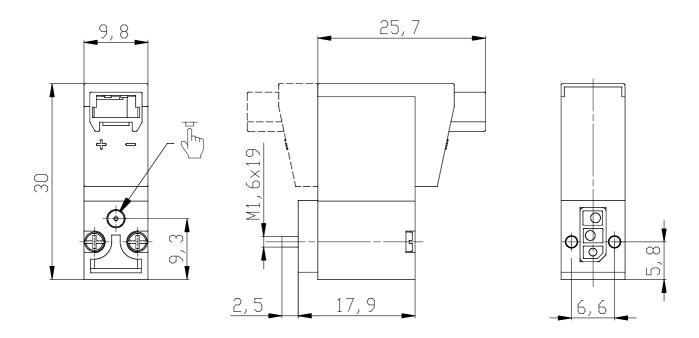

## DIMENSIONS

| Series                      | K000                             |
|-----------------------------|----------------------------------|
| Number of ways - functions  | 4 = 3/2 vie - NO                 |
| Thread port                 | 0 = manifold or single base      |
| Orifice diameter            | 3 = Ø 0.6 mm - 3/2 version       |
| Materials                   | K = PBT body - HNBR poppet       |
|                             | seal (only for 3/2-way versions) |
| Electrical connection       | 1 = 90° connection with          |
|                             | protection and led               |
| Voltage - power consumption | 3 = 24 V DC - 1 W                |
| Fixing                      | = fixing screws for plastic      |
| Options                     | = standard                       |