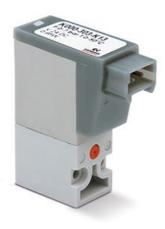

## Direct acting solenoid valve (90° connection) - Series K

Product code: K000-403-K13