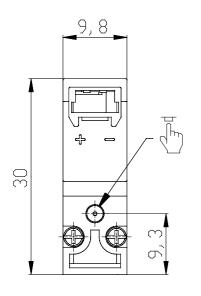

## DIMENSIONS

| Series                      | K000                             |
|-----------------------------|----------------------------------|
| Number of ways - functions  | 4 = 3/2 vie - NO                 |
| Thread port                 | 0 = manifold or single base      |
| Orifice diameter            | 3 = Ø 0.6 mm - 3/2 version       |
| Materials                   | K = PBT body - HNBR poppet       |
|                             | seal (only for 3/2-way versions) |
| Electrical connection       | 2 = 90° connection with          |
|                             | protection                       |
| Voltage - power consumption | 1 = 6 V DC - 1 W                 |
| Fixing                      | = fixing screws for plastic      |
| Options                     | = standard                       |