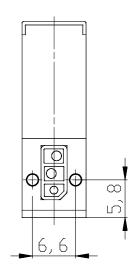

## DIMENSIONS

| Series                      | K000                             |
|-----------------------------|----------------------------------|
| Number of ways - functions  | 4 = 3/2 vie - NO                 |
| Thread port                 | 0 = manifold or single base      |
| Orifice diameter            | 3 = Ø 0.6 mm - 3/2 version       |
| Materials                   | K = PBT body - HNBR poppet       |
|                             | seal (only for 3/2-way versions) |
| Electrical connection       | 2 = 90° connection with          |
|                             | protection                       |
| Voltage - power consumption | 1 = 6 V DC - 1 W                 |
| Fixing                      | = fixing screws for plastic      |
| Options                     | = standard                       |