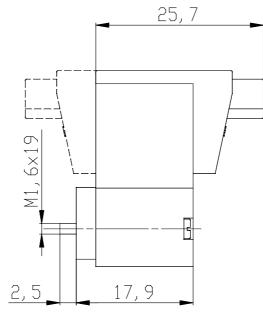

## DIMENSIONS

| Series                      | K000                             |
|-----------------------------|----------------------------------|
| Number of ways - functions  | 4 = 3/2 vie - NO                 |
| Thread port                 | 0 = manifold or single base      |
| Orifice diameter            | 3 = Ø 0.6 mm - 3/2 version       |
| Materials                   | K = PBT body - HNBR poppet       |
|                             | seal (only for 3/2-way versions) |
| Electrical connection       | 2 = 90° connection with          |
|                             | protection                       |
| Voltage - power consumption | 1 = 6 V DC - 1 W                 |
| Fixing                      | = fixing screws for plastic      |
| Options                     | = standard                       |