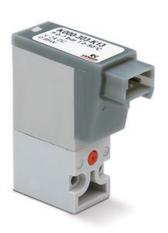

## Direct acting solenoid valve (90° connection) - Series K Product code: K000-403-K21

Datasheet creation date: 10/03/2025 11:30

Check the most updated document online 🖄 <u>click here</u>

## Direct acting solenoid valve (90° connection) - Series K Product code: K000-403-K21