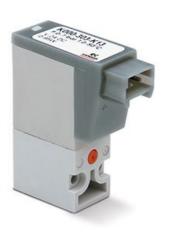

## Direct acting solenoid valve (90° connection) - Series K Product code: K000-403-K22

Datasheet creation date: 10/03/2025 11:30

Check the most updated document online 🖄 <u>click here</u>

## Direct acting solenoid valve (90° connection) - Series K Product code: K000-403-K22