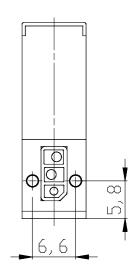

## DIMENSIONS

| Series                      | K000                                                           |
|-----------------------------|----------------------------------------------------------------|
| Number of ways - functions  | 4 = 3/2 vie - NO                                               |
| Thread port                 | 0 = manifold or single base                                    |
| Orifice diameter            | 3 = Ø 0.6 mm - 3/2 version                                     |
| Materials                   | K = PBT body - HNBR poppet<br>seal (only for 3/2-way versions) |
| Electrical connection       | 2 = 90° connection with<br>protection                          |
| Voltage - power consumption | 2 = 12 V DC - 1 W                                              |
| Fixing                      | = fixing screws for plastic                                    |
| Options                     | = standard                                                     |