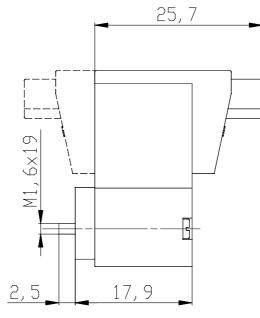

## DIMENSIONS

| Series                      | K000                                                           |
|-----------------------------|----------------------------------------------------------------|
| Number of ways - functions  | 4 = 3/2 vie - NO                                               |
| Thread port                 | 0 = manifold or single base                                    |
| Orifice diameter            | 3 = Ø 0.6 mm - 3/2 version                                     |
| Materials                   | K = PBT body - HNBR poppet<br>seal (only for 3/2-way versions) |
| Electrical connection       | 2 = 90° connection with<br>protection                          |
| Voltage - power consumption | 2 = 12 V DC - 1 W                                              |
| Fixing                      | = fixing screws for plastic                                    |
| Options                     | = standard                                                     |