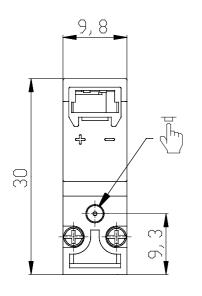

## DIMENSIONS

| Series                      | K000                                                           |
|-----------------------------|----------------------------------------------------------------|
| Number of ways - functions  | 4 = 3/2 vie - NO                                               |
| Thread port                 | 0 = manifold or single base                                    |
| Orifice diameter            | 3 = Ø 0.6 mm - 3/2 version                                     |
| Materials                   | K = PBT body - HNBR poppet<br>seal (only for 3/2-way versions) |
| Electrical connection       | 2 = 90° connection with<br>protection                          |
| Voltage - power consumption | 2 = 12 V DC - 1 W                                              |
| Fixing                      | = fixing screws for plastic                                    |
| Options                     | = standard                                                     |