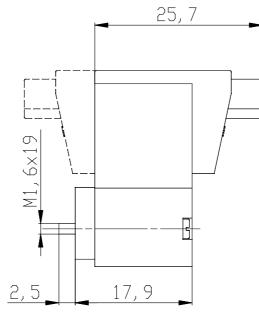

## DIMENSIONS

| Series                      | K000                                                           |
|-----------------------------|----------------------------------------------------------------|
| Number of ways - functions  | 4 = 3/2 vie - NO                                               |
| Thread port                 | 0 = manifold or single base                                    |
| Orifice diameter            | 3 = Ø 0.6 mm - 3/2 version                                     |
| Materials                   | K = PBT body - HNBR poppet<br>seal (only for 3/2-way versions) |
| Electrical connection       | 2 = 90° connection with protection                             |
| Voltage - power consumption | 2 = 12 V DC - 1 W                                              |
| Fixing                      | M = fixing screws for metal                                    |
| Options                     | = standard                                                     |