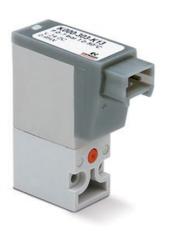

## Direct acting solenoid valve (90° connection) - Series K Product code: K000-403-K22M

Datasheet creation date: 10/03/2025 11:30

Check the most updated document online 🖄 <u>click here</u>

## Direct acting solenoid valve (90° connection) - Series K Product code: K000-403-K22M