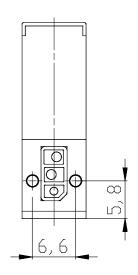

## DIMENSIONS

| Series                      | K000                                                           |
|-----------------------------|----------------------------------------------------------------|
| Number of ways - functions  | 4 = 3/2 vie - NO                                               |
| Thread port                 | 0 = manifold or single base                                    |
| Orifice diameter            | 3 = Ø 0.6 mm - 3/2 version                                     |
| Materials                   | K = PBT body - HNBR poppet<br>seal (only for 3/2-way versions) |
| Electrical connection       | 2 = 90° connection with protection                             |
| Voltage - power consumption | 2 = 12 V DC - 1 W                                              |
| Fixing                      | M = fixing screws for metal                                    |
| Options                     | = standard                                                     |