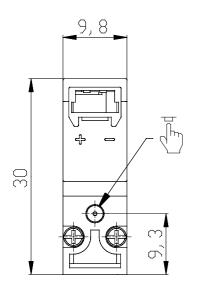

## DIMENSIONS

| Series                      | K000                                                           |
|-----------------------------|----------------------------------------------------------------|
| Number of ways - functions  | 4 = 3/2 vie - NO                                               |
| Thread port                 | 0 = manifold or single base                                    |
| Orifice diameter            | 3 = Ø 0.6 mm - 3/2 version                                     |
| Materials                   | K = PBT body - HNBR poppet<br>seal (only for 3/2-way versions) |
| Electrical connection       | 2 = 90° connection with protection                             |
| Voltage - power consumption | 2 = 12 V DC - 1 W                                              |
| Fixing                      | M = fixing screws for metal                                    |
| Options                     | = standard                                                     |