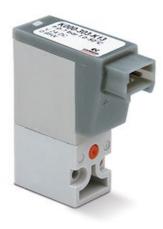

## Direct acting solenoid valve (90° connection) - Series K

Product code: K000-403-K23

Datasheet creation date: 10/03/2025 11:30

Check the most updated document online 3 click here

## Direct acting solenoid valve (90° connection) - Series K

Product code: K000-403-K23