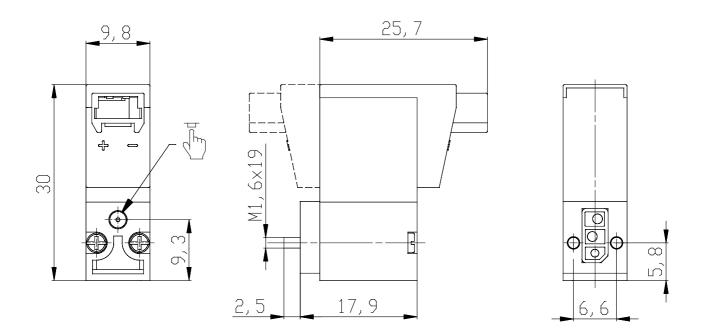

## DIMENSIONS

| Series                      | K000                             |
|-----------------------------|----------------------------------|
| Number of ways - functions  | 4 = 3/2 vie - NO                 |
| Thread port                 | 0 = manifold or single base      |
| Orifice diameter            | 3 = Ø 0.6 mm - 3/2 version       |
| Materials                   | K = PBT body - HNBR poppet       |
|                             | seal (only for 3/2-way versions) |
| Electrical connection       | 2 = 90° connection with          |
|                             | protection                       |
| Voltage - power consumption | 3 = 24 V DC - 1 W                |
| Fixing                      | = fixing screws for plastic      |
| Options                     | = standard                       |