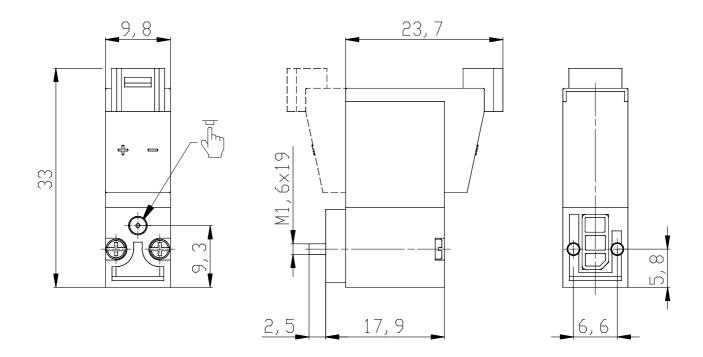

## DIMENSIONS

| Series                      | K000                             |
|-----------------------------|----------------------------------|
| Number of ways - functions  | 4 = 3/2 vie - NO                 |
| Thread port                 | 0 = manifold or single base      |
| Orifice diameter            | 3 = Ø 0.6 mm - 3/2 version       |
| Materials                   | K = PBT body - HNBR poppet       |
|                             | seal (only for 3/2-way versions) |
| Electrical connection       | B = in-line connection with      |
|                             | protection and led               |
| Voltage - power consumption | 2 = 12 V DC - 1 W                |
| Fixing                      | = fixing screws for plastic      |
| Options                     | = standard                       |