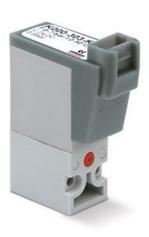

## Direct acting solenoid valves (inline connector) - Series K Product code: K000-403-KB3