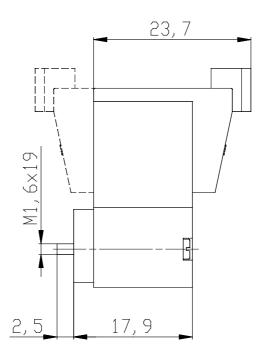

## DIMENSIONS

| Series                      | K000                             |
|-----------------------------|----------------------------------|
| Number of ways - functions  | 4 = 3/2 vie - NO                 |
| Thread port                 | 0 = manifold or single base      |
| Orifice diameter            | 3 = Ø 0.6 mm - 3/2 version       |
| Materials                   | K = PBT body - HNBR poppet       |
|                             | seal (only for 3/2-way versions) |
| Electrical connection       | B = in-line connection with      |
|                             | protection and led               |
| Voltage - power consumption | 3 = 24 V DC - 1 W                |
| Fixing                      | = fixing screws for plastic      |
| Options                     | = standard                       |