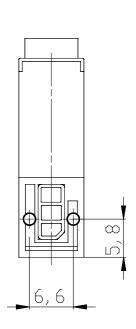

## DIMENSIONS

| Series                      | K000                             |
|-----------------------------|----------------------------------|
| Number of ways - functions  | 4 = 3/2 vie - NO                 |
| Thread port                 | 0 = manifold or single base      |
| Orifice diameter            | 3 = Ø 0.6 mm - 3/2 version       |
| Materials                   | K = PBT body - HNBR poppet       |
|                             | seal (only for 3/2-way versions) |
| Electrical connection       | B = in-line connection with      |
|                             | protection and led               |
| Voltage - power consumption | 3 = 24 V DC - 1 W                |
| Fixing                      | = fixing screws for plastic      |
| Options                     | = standard                       |