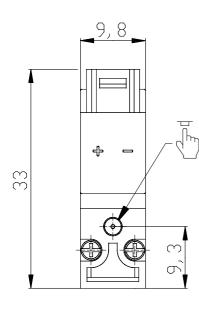

## DIMENSIONS

| Series                      | K000                             |
|-----------------------------|----------------------------------|
| Number of ways - functions  | 4 = 3/2 vie - NO                 |
| Thread port                 | 0 = manifold or single base      |
| Orifice diameter            | 3 = Ø 0.6 mm - 3/2 version       |
| Materials                   | K = PBT body - HNBR poppet       |
|                             | seal (only for 3/2-way versions) |
| Electrical connection       | B = in-line connection with      |
|                             | protection and led               |
| Voltage - power consumption | 3 = 24 V DC - 1 W                |
| Fixing                      | = fixing screws for plastic      |
| Options                     | = standard                       |