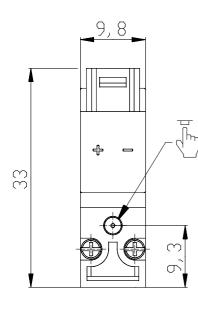

## DIMENSIONS

| Series                      | K000                                                           |
|-----------------------------|----------------------------------------------------------------|
| Number of ways - functions  | 4 = 3/2 vie - NO                                               |
| Thread port                 | 0 = manifold or single base                                    |
| Orifice diameter            | 3 = Ø 0.6 mm - 3/2 version                                     |
| Materials                   | K = PBT body - HNBR poppet<br>seal (only for 3/2-way versions) |
| Electrical connection       | B = in-line connection with protection and led                 |
| Voltage - power consumption | 3 = 24 V DC - 1 W                                              |
| Fixing                      | M = fixing screws for metal                                    |
| Options                     | = standard                                                     |