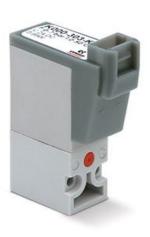

## Direct acting solenoid valves (inline connector) - Series K

Product code: K000-403-KB3M

Datasheet creation date: 10/03/2025 11:31

Check the most updated document online 🖄 <u>click here</u>

## Direct acting solenoid valves (inline connector) - Series K Product code: K000-403-KB3M