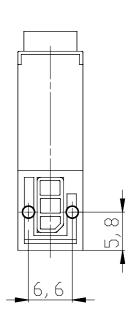

## DIMENSIONS

| Series                      | K000                                                           |
|-----------------------------|----------------------------------------------------------------|
| Number of ways - functions  | 4 = 3/2 vie - NO                                               |
| Thread port                 | 0 = manifold or single base                                    |
| Orifice diameter            | 3 = Ø 0.6 mm - 3/2 version                                     |
| Materials                   | K = PBT body - HNBR poppet<br>seal (only for 3/2-way versions) |
| Electrical connection       | B = in-line connection with protection and led                 |
| Voltage - power consumption | 3 = 24 V DC - 1 W                                              |
| Fixing                      | M = fixing screws for metal                                    |
| Options                     | = standard                                                     |