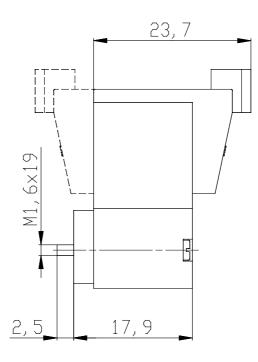

## DIMENSIONS

| Series                      | K000                                                           |
|-----------------------------|----------------------------------------------------------------|
| Number of ways - functions  | 4 = 3/2 vie - NO                                               |
| Thread port                 | 0 = manifold or single base                                    |
| Orifice diameter            | 3 = Ø 0.6 mm - 3/2 version                                     |
| Materials                   | K = PBT body - HNBR poppet<br>seal (only for 3/2-way versions) |
| Electrical connection       | B = in-line connection with protection and led                 |
| Voltage - power consumption | 3 = 24 V DC - 1 W                                              |
| Fixing                      | M = fixing screws for metal                                    |
| Options                     | = standard                                                     |