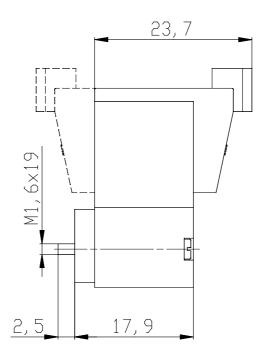

# DIMENSIONS

| Series                      | K000                                                           |
|-----------------------------|----------------------------------------------------------------|
| Number of ways - functions  | 4 = 3/2 vie - NO                                               |
| Thread port                 | 0 = manifold or single base                                    |
| Orifice diameter            | 3 = Ø 0.6 mm - 3/2 version                                     |
| Materials                   | K = PBT body - HNBR poppet<br>seal (only for 3/2-way versions) |
| Electrical connection       | C = in-line connection with protection                         |
| Voltage - power consumption | 3 = 24 V DC - 1 W                                              |
| Fixing                      | = fixing screws for plastic                                    |
| Options                     | = standard                                                     |