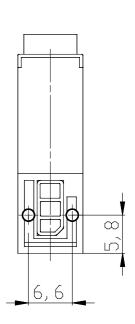

# DIMENSIONS

| Series                      | K000                                                           |
|-----------------------------|----------------------------------------------------------------|
| Number of ways - functions  | 4 = 3/2 vie - NO                                               |
| Thread port                 | 0 = manifold or single base                                    |
| Orifice diameter            | 3 = Ø 0.6 mm - 3/2 version                                     |
| Materials                   | K = PBT body - HNBR poppet<br>seal (only for 3/2-way versions) |
| Electrical connection       | C = in-line connection with protection                         |
| Voltage - power consumption | 3 = 24 V DC - 1 W                                              |
| Fixing                      | = fixing screws for plastic                                    |
| Options                     | = standard                                                     |