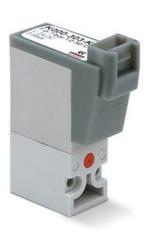

# Direct acting solenoid valves (inline connector) - Series K

Product code: K000-403-KC3

## Direct acting solenoid valves (inline connector) - Series K Product code: K000-403-KC3