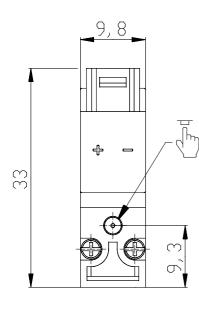

# DIMENSIONS

| Series                      | K000                                                           |
|-----------------------------|----------------------------------------------------------------|
| Number of ways - functions  | 4 = 3/2 vie - NO                                               |
| Thread port                 | 0 = manifold or single base                                    |
| Orifice diameter            | 3 = Ø 0.6 mm - 3/2 version                                     |
| Materials                   | K = PBT body - HNBR poppet<br>seal (only for 3/2-way versions) |
| Electrical connection       | C = in-line connection with protection                         |
| Voltage - power consumption | 3 = 24 V DC - 1 W                                              |
| Fixing                      | = fixing screws for plastic                                    |
| Options                     | = standard                                                     |