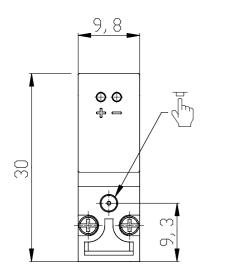

### DIMENSIONS

| Series                      | K000                                                           |
|-----------------------------|----------------------------------------------------------------|
| Number of ways - functions  | 4 = 3/2 vie - NO                                               |
| Thread port                 | 0 = manifold or single base                                    |
| Orifice diameter            | 3 = Ø 0.6 mm - 3/2 version                                     |
| Materials                   | K = PBT body - HNBR poppet<br>seal (only for 3/2-way versions) |
| Electrical connection       | F = 300 mm flying leads with<br>protection and led             |
| Voltage - power consumption | 1 = 6 V DC - 1 W                                               |
| Fixing                      | M = fixing screws for metal                                    |
| Options                     | = standard                                                     |