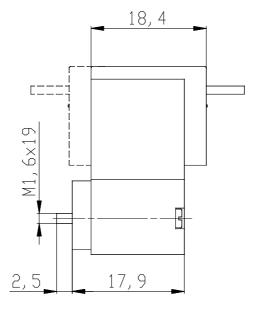

### DIMENSIONS

| Series                      | K000                                                           |
|-----------------------------|----------------------------------------------------------------|
| Number of ways - functions  | 4 = 3/2 vie - NO                                               |
| Thread port                 | 0 = manifold or single base                                    |
| Orifice diameter            | 3 = Ø 0.6 mm - 3/2 version                                     |
| Materials                   | K = PBT body - HNBR poppet<br>seal (only for 3/2-way versions) |
| Electrical connection       | F = 300 mm flying leads with<br>protection and led             |
| Voltage - power consumption | 1 = 6 V DC - 1 W                                               |
| Fixing                      | M = fixing screws for metal                                    |
| Options                     | = standard                                                     |