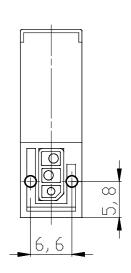

### DIMENSIONS

| Series                      | K000                                                           |
|-----------------------------|----------------------------------------------------------------|
| Number of ways - functions  | 4 = 3/2 vie - NO                                               |
| Thread port                 | 0 = manifold or single base                                    |
| Orifice diameter            | 3 = Ø 0.6 mm - 3/2 version                                     |
| Materials                   | K = PBT body - HNBR poppet<br>seal (only for 3/2-way versions) |
| Electrical connection       | F = 300 mm flying leads with<br>protection and led             |
| Voltage - power consumption | 1 = 6 V DC - 1 W                                               |
| Fixing                      | M = fixing screws for metal                                    |
| Options                     | = standard                                                     |