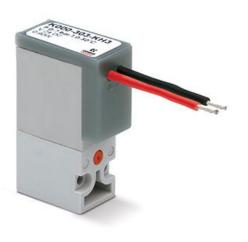

# Direct acting solenoid valves (with cables) - Series K

Product code: K000-403-KF1M

## Direct acting solenoid valves (with cables) - Series K Product code: K000-403-KF1M