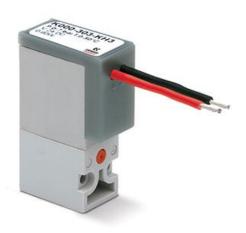

## Direct acting solenoid valves (with cables) - Series K

Product code: K000-403-KF2

Datasheet creation date: 10/03/2025 11:28

Check the most updated document online 3 click here

## Direct acting solenoid valves (with cables) - Series K

Product code: K000-403-KF2