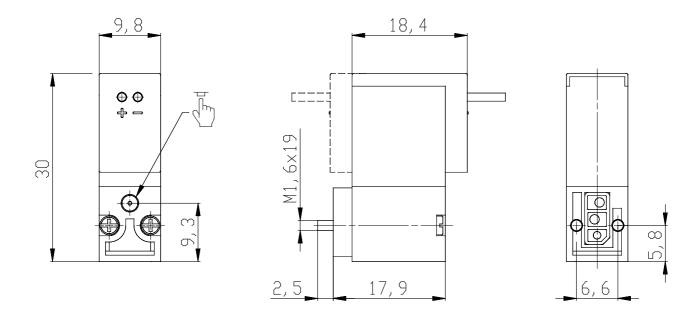

## DIMENSIONS

| Series                      | K000                             |
|-----------------------------|----------------------------------|
| Number of ways - functions  | 4 = 3/2 vie - NO                 |
| Thread port                 | 0 = manifold or single base      |
| Orifice diameter            | 3 = Ø 0.6 mm - 3/2 version       |
| Materials                   | K = PBT body - HNBR poppet       |
|                             | seal (only for 3/2-way versions) |
| Electrical connection       | F = 300 mm flying leads with     |
|                             | protection and led               |
| Voltage - power consumption | 2 = 12 V DC - 1 W                |
| Fixing                      | = fixing screws for plastic      |
| Options                     | = standard                       |