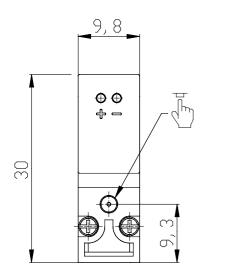

## DIMENSIONS

| Series                      | K000                                                           |
|-----------------------------|----------------------------------------------------------------|
| Number of ways - functions  | 4 = 3/2 vie - NO                                               |
| Thread port                 | 0 = manifold or single base                                    |
| Orifice diameter            | 3 = Ø 0.6 mm - 3/2 version                                     |
| Materials                   | K = PBT body - HNBR poppet<br>seal (only for 3/2-way versions) |
| Electrical connection       | F = 300 mm flying leads with<br>protection and led             |
| Voltage - power consumption | 3 = 24 V DC - 1 W                                              |
| Fixing                      | = fixing screws for plastic                                    |
| Options                     | = standard                                                     |