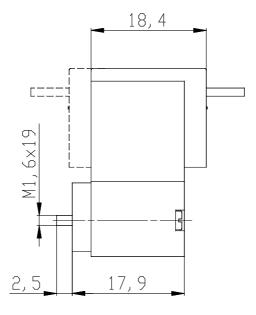

## DIMENSIONS

| Series                      | K000                                                           |
|-----------------------------|----------------------------------------------------------------|
| Number of ways - functions  | 4 = 3/2 vie - NO                                               |
| Thread port                 | 0 = manifold or single base                                    |
| Orifice diameter            | 3 = Ø 0.6 mm - 3/2 version                                     |
| Materials                   | K = PBT body - HNBR poppet<br>seal (only for 3/2-way versions) |
| Electrical connection       | F = 300 mm flying leads with<br>protection and led             |
| Voltage - power consumption | 3 = 24 V DC - 1 W                                              |
| Fixing                      | = fixing screws for plastic                                    |
| Options                     | = standard                                                     |