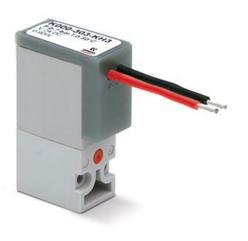

# Direct acting solenoid valves (with cables) - Series K

Product code: K000-403-KF3