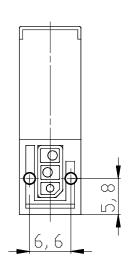

## DIMENSIONS

| Series                      | K000                                                           |
|-----------------------------|----------------------------------------------------------------|
| Number of ways - functions  | 4 = 3/2 vie - NO                                               |
| Thread port                 | 0 = manifold or single base                                    |
| Orifice diameter            | 3 = Ø 0.6 mm - 3/2 version                                     |
| Materials                   | K = PBT body - HNBR poppet<br>seal (only for 3/2-way versions) |
| Electrical connection       | F = 300 mm flying leads with<br>protection and led             |
| Voltage - power consumption | 3 = 24 V DC - 1 W                                              |
| Fixing                      | = fixing screws for plastic                                    |
| Options                     | = standard                                                     |