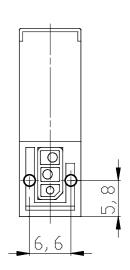

### DIMENSIONS

| Series                      | K000                                                           |
|-----------------------------|----------------------------------------------------------------|
| Number of ways - functions  | 4 = 3/2 vie - NO                                               |
| Thread port                 | 0 = manifold or single base                                    |
| Orifice diameter            | 3 = Ø 0.6 mm - 3/2 version                                     |
| Materials                   | K = PBT body - HNBR poppet<br>seal (only for 3/2-way versions) |
| Electrical connection       | H = 300 mm flying leads                                        |
| Voltage - power consumption | 2 = 12 V DC - 1 W                                              |
| Fixing                      | M = fixing screws for metal                                    |
| Options                     | = standard                                                     |