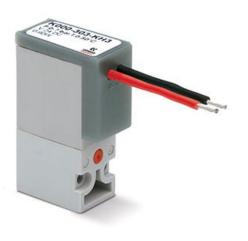

# Direct acting solenoid valves (with cables) - Series K

Product code: K000-403-KH2M

## Direct acting solenoid valves (with cables) - Series K Product code: K000-403-KH2M