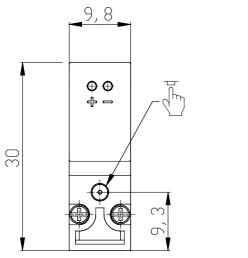

### DIMENSIONS

| Series                      | K000                                                           |
|-----------------------------|----------------------------------------------------------------|
| Number of ways - functions  | 4 = 3/2 vie - NO                                               |
| Thread port                 | 0 = manifold or single base                                    |
| Orifice diameter            | 3 = Ø 0.6 mm - 3/2 version                                     |
| Materials                   | K = PBT body - HNBR poppet<br>seal (only for 3/2-way versions) |
| Electrical connection       | H = 300 mm flying leads                                        |
| Voltage - power consumption | 2 = 12 V DC - 1 W                                              |
| Fixing                      | M = fixing screws for metal                                    |
| Options                     | = standard                                                     |