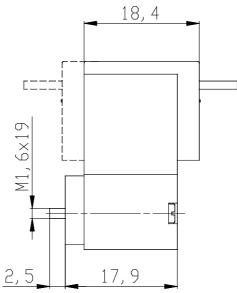

### DIMENSIONS

| Series                      | K000                                                           |
|-----------------------------|----------------------------------------------------------------|
| Number of ways - functions  | 4 = 3/2 vie - NO                                               |
| Thread port                 | 0 = manifold or single base                                    |
| Orifice diameter            | 3 = Ø 0.6 mm - 3/2 version                                     |
| Materials                   | K = PBT body - HNBR poppet<br>seal (only for 3/2-way versions) |
| Electrical connection       | H = 300 mm flying leads                                        |
| Voltage - power consumption | 2 = 12 V DC - 1 W                                              |
| Fixing                      | M = fixing screws for metal                                    |
| Options                     | = standard                                                     |