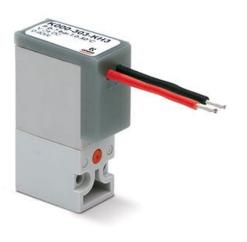

# Direct acting solenoid valves (with cables) - Series K

Product code: K000-403-KH3

### TECHNICAL DATA

| Series                      | К000                                                        |
|-----------------------------|-------------------------------------------------------------|
| Number of ways - functions  | 4 = 3/2 vie - NO                                            |
| Thread port                 | 0 = manifold or single base                                 |
| Orifice diameter            | 3 = Ø 0.6 mm - 3/2 version                                  |
| Materials                   | K = PBT body - HNBR poppet seal (only for 3/2-way versions) |
| Electrical connection       | H = 300 mm flying leads                                     |
| Voltage - power consumption | 3 = 24 V DC - 1 W                                           |
| Fixing                      | = fixing screws for plastic                                 |
| Options                     | = standard                                                  |