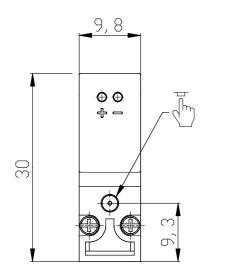

## DIMENSIONS

| Series                      | K000                                                           |
|-----------------------------|----------------------------------------------------------------|
| Number of ways - functions  | 4 = 3/2 vie - NO                                               |
| Thread port                 | 0 = manifold or single base                                    |
| Orifice diameter            | 3 = Ø 0.6 mm - 3/2 version                                     |
| Materials                   | K = PBT body - HNBR poppet<br>seal (only for 3/2-way versions) |
| Electrical connection       | H = 300 mm flying leads                                        |
| Voltage - power consumption | 3 = 24 V DC - 1 W                                              |
| Fixing                      | = fixing screws for plastic                                    |
| Options                     | = standard                                                     |